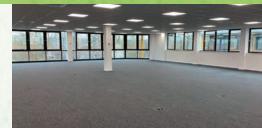

## **BULDING 3**

The available accommodation in Building 3 comprises an open plan first floor office suite which benefits from excellent natural light within a semi-detached property. It has been comprehensively refurbished together with the WC, showers and reception

## **SPECIFICATION**

- New ceiling mounted air conditioning cassette units
- New suspended ceiling
- New LED lighting
- Full access raised floor
- New carpet tiles
- Refurbished reception with new carpeting, lighting
- WC's on ground and first floors
- Shower facilities
- 16 car parking spaces (1:290 sq ft)
- EPC rating C